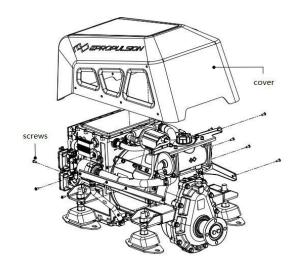

## STEP:

- 1. Use a 4mm hexagonal wrench to remove 12pcs M5x12 hexagonal screws (5pcs on each side of the cover and 2pcs on the back), and remove the cover.
- 2. Select a suitable oiling device. It is recommended to use an oiling tube with an outer diameter of less than 8mm. Inject **350ml** of lubricating oil (brand Liqui moly Top Tec ATF 1900) into the gearbox through the oil filling port.
- 3. After checking that the rubber ring of the oil filling port screw plug is not damaged