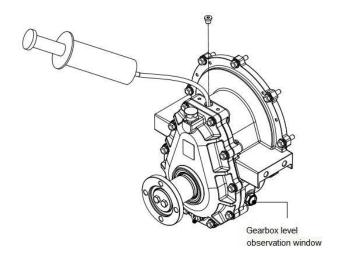

## STEP:

- 1. Use a 4mm hexagonal wrench to remove 12pcs M5x12 hexagonal screws (5pcs on each side of the cover and 2pcs on the back), and remove the cover.
- 2. Select a suitable oiling device. It is recommended to use an oiling tube with an outer diameter of less than 8mm. Inject **350ml** of lubricating oil (brand Liqui moly Top Tec ATF 1900) into the gearbox through the oil filling port.
- 3. After checking that the rubber ring of the oil filling port screw plug is not damaged

(if damaged, the oil filling port screw plug needs to be replaced), install and tighten the oil filling port screw plug.

4. install the cover.