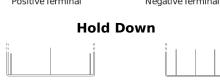

## **Equipment GEL ES2400**

| Part number                    | ES2400        |
|--------------------------------|---------------|
| Technology                     | GEL           |
| EAN/GTIN                       | 3661024035750 |
| Voltage                        | 12 V          |
| Capacity                       | 210 Ah        |
| Watt hour                      | 2400 Wh       |
| Length                         | 518 mm        |
| Width                          | 274 mm        |
| Height                         | 240 mm        |
| Box size                       | D06           |
| Polarity                       | ETN 3         |
| Terminal Type                  | EN taper post |
| Hold Down                      | В0            |
| Weights (subject of variation) | 63.50 kg      |