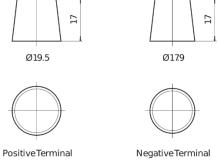

## **Equipment GEL ES2400**

| Part number                    | ES2400        |
|--------------------------------|---------------|
| Technology                     | GEL           |
| EAN/GTIN                       | 3661024035750 |
| Voltage                        | 12 V          |
| Capacity                       | 210 Ah        |
| Watt hour                      | 2400 Wh       |
| Length                         | 518 mm        |
| Width                          | 274 mm        |
| Height                         | 240 mm        |
| Box size                       | D06           |
| Polarity                       | ETN 3         |
| Terminal Type                  | EN taper post |
| Hold Down                      | В0            |
| Weights (subject of variation) | 63.50 kg      |