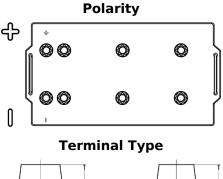

## **Equipment GEL ES2400**

| Part number                    | ES2400        |
|--------------------------------|---------------|
| Technology                     | GEL           |
| EAN/GTIN                       | 3661024035750 |
| Voltage                        | 12 V          |
| Capacity                       | 210 Ah        |
| Watt hour                      | 2400 Wh       |
| Length                         | 518 mm        |
| Width                          | 274 mm        |
| Height                         | 240 mm        |
| Box size                       | D06           |
| Polarity                       | ETN 3         |
| Terminal Type                  | EN taper post |
| Hold Down                      | В0            |
| Weights (subject of variation) | 63.50 kg      |