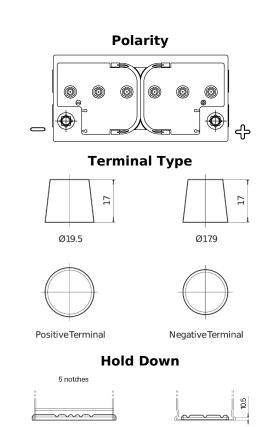

## **Equipment GEL ES900**

| Part number                    | ES900         |
|--------------------------------|---------------|
| Technology                     | GEL           |
| EAN/GTIN                       | 3661024035835 |
| Voltage                        | 12 V          |
| Capacity                       | 80 Ah         |
| Watt hour                      | 900 Wh        |
| Length                         | 353 mm        |
| Width                          | 175 mm        |
| Height                         | 190 mm        |
| Box size                       | L05           |
| Polarity                       | ETN 0         |
| Terminal Type                  | EN taper post |
| Hold Down                      | B13           |
| Weights (subject of variation) | 25.50 kg      |