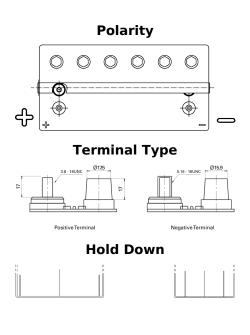

## **Dual AGM EP900**

| Part number                    | EP900             |
|--------------------------------|-------------------|
| Technology                     | AGM               |
| EAN/GTIN                       | 3661024035965     |
| Voltage                        | 12 V              |
| Capacity                       | 100 Ah            |
| CCA                            | 800 A             |
| Watt hour                      | 900 Wh            |
| Length                         | 330 mm            |
| Width                          | 173 mm            |
| Height                         | 240 mm            |
| Box size                       | G31               |
| Polarity                       | ETN 1             |
| Terminal Type                  | SAE M 3/8"- 5/16" |
|                                | taper&stud        |
| Hold Down                      | B0                |
| Weights (subject of variation) | 31.00 kg          |
| variacion)                     |                   |