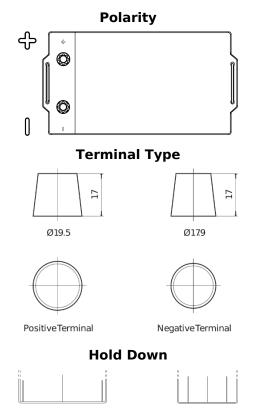

## **Dual AGM EP2100**

| Part number                    | EP2100        |
|--------------------------------|---------------|
| Technology                     | AGM           |
| EAN/GTIN                       | 3661024035934 |
| Voltage                        | 12 V          |
| Capacity                       | 240 Ah        |
| CCA                            | 1200 A        |
| Watt hour                      | 2100 Wh       |
| Length                         | 518 mm        |
| Width                          | 274 mm        |
| Height                         | 240 mm        |
| Box size                       | D06           |
| Polarity                       | ETN 3         |
| Terminal Type                  | EN taper post |
| Hold Down                      | В0            |
| Weights (subject of variation) | 70.00 kg      |