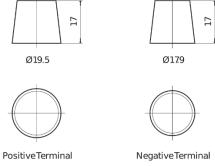

|
|--------------------------------|---------------|
| Technology                     | AGM           |
| EAN/GTIN                       | 3661024036535 |
| Voltage                        | 12 V          |
| Capacity                       | 95 Ah         |
| CCA                            | 850 A         |
| Watt hour                      | 800 Wh        |
| Length                         | 353 mm        |
| Width                          | 175 mm        |
| Height                         | 190 mm        |
| Box size                       | L05           |
| Polarity                       | ETN 0         |
| Terminal Type                  | EN taper post |
| Hold Down                      | B13           |
| Weights (subject of variation) | 26.10 kg      |

## Polarity Terminal Type



## **Hold Down**



Design, features and specifications are subject to change without notice. We disclaim any representation or warranty, express or implied, concerning the data or recommendations, and in no event shall be liable for any loss or damage claimed to have arisen as a result. Some products may not be available in your local market.