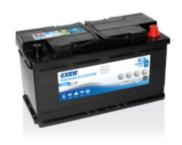

## **Dual AGM EP800**

| Part number                    | EP800         |
|--------------------------------|---------------|
| Technology                     | AGM           |
| EAN/GTIN                       | 3661024036535 |
| Voltage                        | 12 V          |
| Capacity                       | 95 Ah         |
| CCA                            | 850 A         |
| Watt hour                      | 800 Wh        |
| Length                         | 353 mm        |
| Width                          | 175 mm        |
| Height                         | 190 mm        |
| Box size                       | L05           |
| Polarity                       | ETN 0         |
| Terminal Type                  | EN taper post |
| Hold Down                      | B13           |
| Weights (subject of variation) | 26.10 kg      |