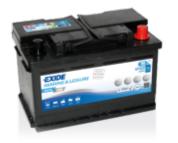

## Dual AGM EP600

| Part number                    | EP600         |
|--------------------------------|---------------|
| Technology                     | AGM           |
| EAN/GTIN                       | 3661024036528 |
| Voltage                        | 12 V          |
| Capacity                       | 70 Ah         |
| CCA                            | 760 A         |
| Watt hour                      | 600 Wh        |
| Length                         | 278 mm        |
| Width                          | 175 mm        |
| Height                         | 190 mm        |
| Box size                       | L03           |
| Polarity                       | ETN 0         |
| Terminal Type                  | EN taper post |
| Hold Down                      | B13           |
| Weights (subject of variation) | 20.60 kg      |
|                                |               |