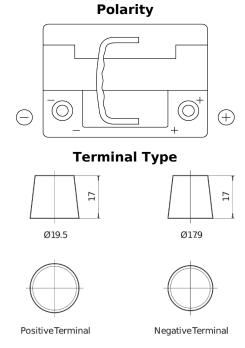

## **Dual AGM EP500**

| Part number                    | EP500         |
|--------------------------------|---------------|
| Technology                     | AGM           |
| EAN/GTIN                       | 3661024036511 |
| Voltage                        | 12 V          |
| Capacity                       | 60 Ah         |
| CCA                            | 680 A         |
| Length                         | 242 mm        |
| Width                          | 175 mm        |
| Height                         | 190 mm        |
| Box size                       | L02           |
| Polarity                       | ETN 0         |
| Terminal Type                  | EN taper post |
| Hold Down                      | B13           |
| Weights (subject of variation) | 17.90 kg      |