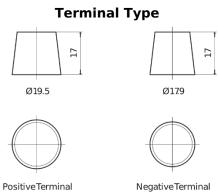

## **Dual ER600**

| Part number                    | ER600         |
|--------------------------------|---------------|
| Technology                     | Flooded       |
| EAN/GTIN                       | 3661024037969 |
| Voltage                        | 12 V          |
| Capacity                       | 120 Ah        |
| CCA                            | 800 A         |
| Length                         | 349 mm        |
| Width                          | 175 mm        |
| Height                         | 285 mm        |
| Box size                       | D03           |
| Polarity                       | ETN 1         |
| Terminal Type                  | EN taper post |
| Hold Down                      | В0            |
| Weights (subject of variation) | 31.40 kg      |