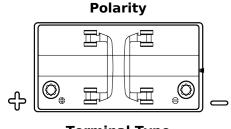

## **Dual ER600**

| Part number                    | ER600         |
|--------------------------------|---------------|
| Technology                     | Flooded       |
| EAN/GTIN                       | 3661024037969 |
| Voltage                        | 12 V          |
| Capacity                       | 120 Ah        |
| CCA                            | 800 A         |
| Length                         | 349 mm        |
| Width                          | 175 mm        |
| Height                         | 285 mm        |
| Box size                       | D03           |
| Polarity                       | ETN 1         |
| Terminal Type                  | EN taper post |
| Hold Down                      | В0            |
| Weights (subject of variation) | 31.40 kg      |