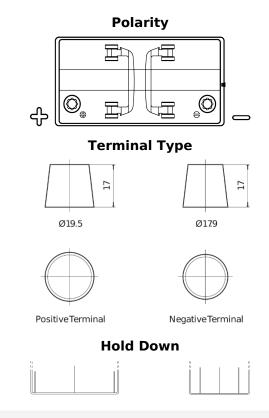

## **Dual ER550**

| Part number                    | ER550         |
|--------------------------------|---------------|
| Technology                     | Flooded       |
| EAN/GTIN                       | 3661024035989 |
| Voltage                        | 12 V          |
| Capacity                       | 115 Ah        |
| CCA                            | 760 A         |
| Watt hour                      | 550 Wh        |
| Length                         | 349 mm        |
| Width                          | 175 mm        |
| Height                         | 235 mm        |
| Box size                       | D02           |
| Polarity                       | ETN 1         |
| Terminal Type                  | EN taper post |
| Hold Down                      | В0            |
| Weights (subject of variation) | 27.80 kg      |