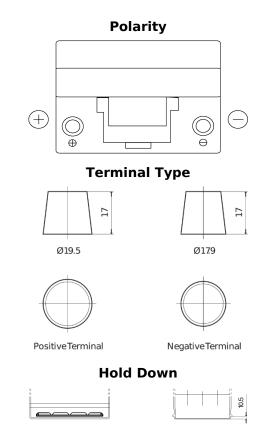

## **Dual ER450**

| Part number                    | ER450         |
|--------------------------------|---------------|
| Technology                     | Flooded       |
| EAN/GTIN                       | 3661024035996 |
| Voltage                        | 12 V          |
| Capacity                       | 95 Ah         |
| CCA                            | 650 A         |
| Watt hour                      | 450 Wh        |
| Length                         | 306 mm        |
| Width                          | 173 mm        |
| Height                         | 222 mm        |
| Box size                       | D31           |
| Polarity                       | ETN 1         |
| Terminal Type                  | EN taper post |
| Hold Down                      | Korean B1     |
| Weights (subject of variation) | 21.70 kg      |