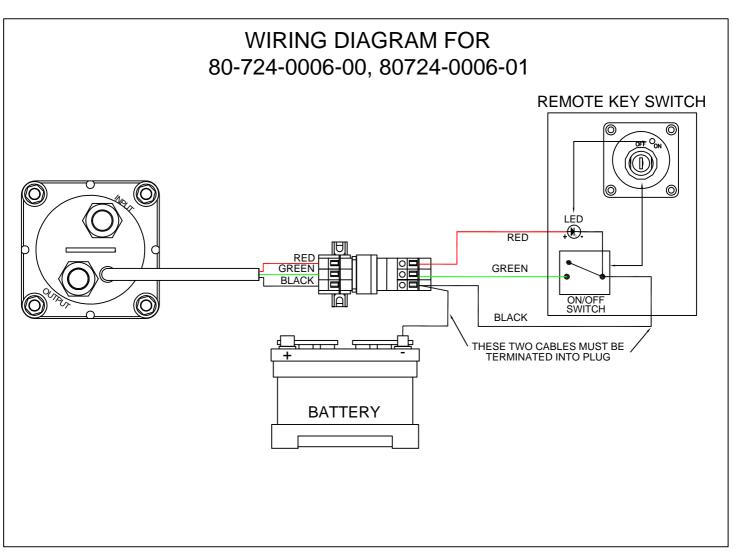

80-724-0006-00 80-724-0006-01

## Caution:

This product has been designed to be used with BEP Marines 7 series range of Battery Switches (722, 701MD, 720MD). For use as a remote key switch without a BEP 7 series product, please connect a resistor in series with the positive cable of the LED. Use 6800 ohms for 12V and 15000 ohms for 24V systems.