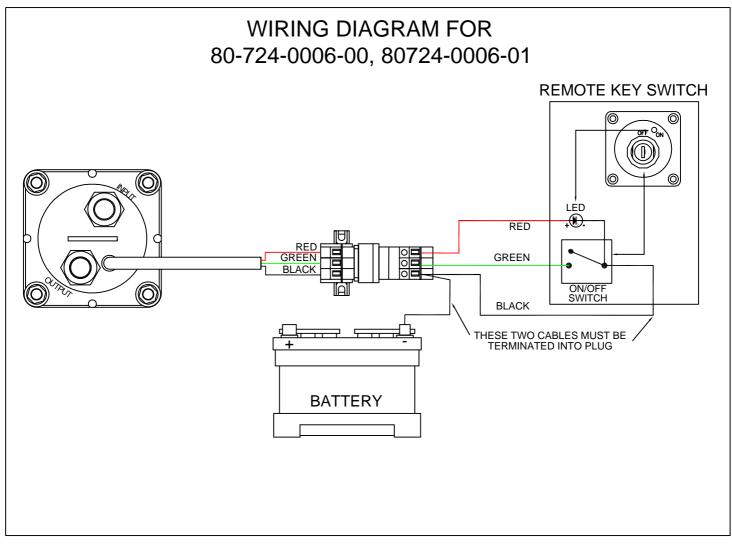

WWW.BEPMARINE.COM

80-724-0006-00 80-724-0006-01

## Caution:

This product has been designed to be used with BEP Marines 7 series range of Battery Switches (722, 701MD, 720MD). For use as a remote key switch without a BEP 7 series product, please connect a resistor in series with the positive cable of the LED. Use 6800 ohms for 12V and 15000 ohms for 24V systems.